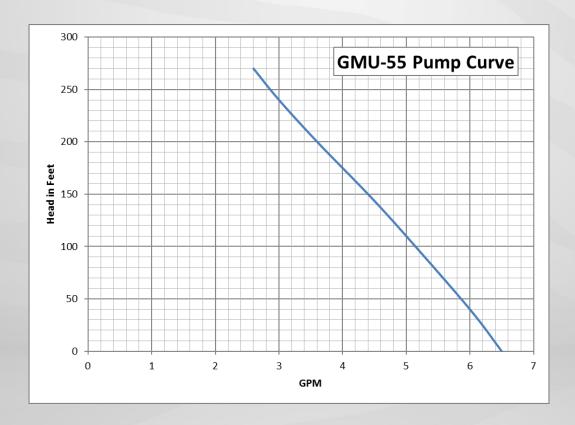

Furnish and install, as indicated on the plans and specifications, a prefabricated, prefabricated package water/glycol make-up system. The package shall consist of a painted steel frame, a high density polyethylene reservoir with removable lid, 120V regenerative turbine pump, union type isolation valves, silent check valve, a field adjustable pressure relief valve, suction wye -strainer with a stainless steel, 20 mesh screen, corrosion resistant adjustable leveling feet, schedule 80 CPVC suction manifold and 304SS discharge manifold, reed type low level switch, glycerin filled pressure gauge NEMA 4X control enclosure with adjustable pressure switch with visual range scale, and a standard three prong, 120V plug.

An optional 2 gallon diaphragm expansion table is available.

#### **Curve**



### **Dimensions**

- •28"Wx39"Dx59"H
- •160 lbs

**TIGERFLOW** Systems, LLC 4034 Mint Way Dallas, TX 75237 Phone 800.783.6756