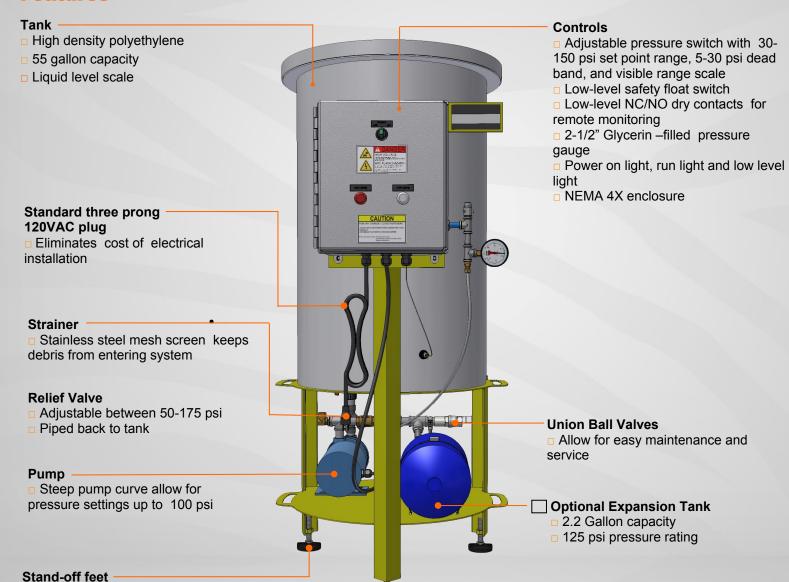

#### **Features**

Adjustable for uneven floors
 Nylon pads keeps steel frame elevated above damp floors

**TIGERFLOW** Systems, LLC 4034 Mint Way Dallas, TX 75237 Phone 800.783.6756

| Tag No.        | Project No.  |     |
|----------------|--------------|-----|
| Representative |              |     |
| Submitted by   | Project Name |     |
| Engineer       |              |     |
| Contractor     | Date         | 1/2 |

### **Specification**

Furnish and install, as indicated on the plans and specifications, a prefabricated, prefabricated package water/glycol make-up system. The package shall consist of a painted steel frame, a high density polyethylene reservoir with removable lid, 120V regenerative turbine pump, union type isolation valves, silent check valve, a field adjustable pressure relief valve, suction wye -strainer with a stainless steel, 20 mesh screen, corrosion resistant adjustable leveling feet, schedule 80 CPVC suction manifold and 304SS discharge manifold, reed type low level switch, glycerin filled pressure gauge NEMA 4X control enclosure with adjustable pressure switch with visual range scale, and a standard three prong, 120V plug.

An optional 2 gallon diaphragm expansion table is available.